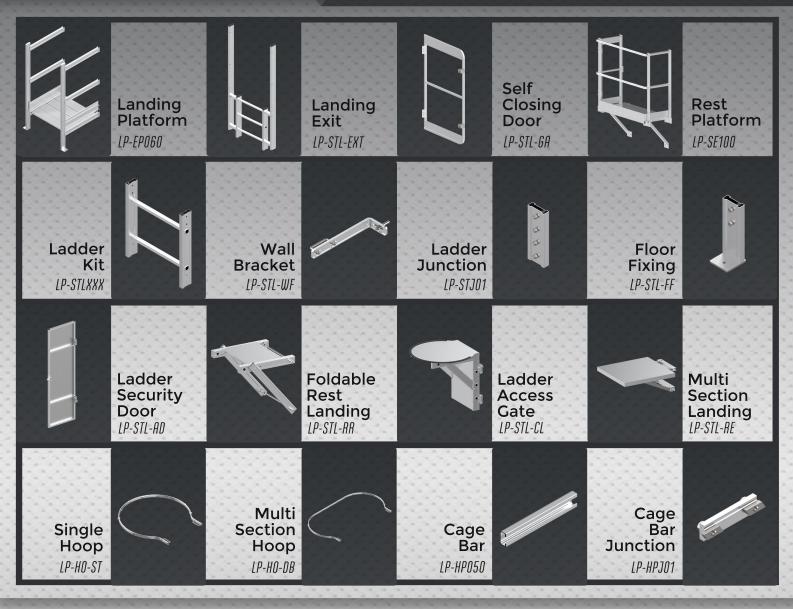

# **MAIN PARTS**

- ① Self-closing door
- 2 Landing platform
  Width 650mm
- 3 Standard cage
  Typical carbis ladder cage
- Rail junction
   Connect rails with screws
- (5) Wall bracket
  Support the ladder modular
- 6 Ladder modular

  Non-corrosive design with antislip rung
- Floor bracket
  Mount stringer to the floor

### **ASSEMBLY**

Rail junction enhances the strength and provides non-welding onsite installation

Connect the ladder modular and wall bracket with U-bolt

Connect access gate and ladder through vertical hinge and screw

The cage is mounted to stringers by U-bolts

Fix the ladder platform and exit by tighten screw