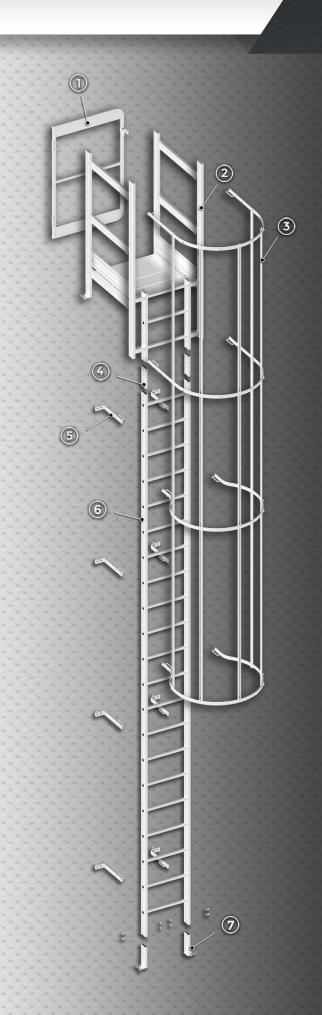

# **MAIN PARTS**

- ① Self-closing door
- 2 Landing platform
  Width 650mm
- 3 Standard cage
  Typical carbis ladder cage
- Rail junction
   Connect rails with screws
- (5) Wall bracket
  Support the ladder modular
- 6 Ladder modular

  Non-corrosive design with antislip rung
- Floor bracket
  Mount stringer to the floor

### **ASSEMBLY**

Rail junction enhances the strength and provides non-welding onsite installation

Connect the ladder modular and wall bracket with U-bolt

Connect access gate and ladder through vertical hinge and screw

The cage is mounted to stringers by U-bolts

Fix the ladder platform and exit by tighten screw