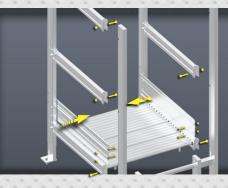

# **MAIN PARTS**

- ① Self-closing door
- 2 Landing platform
  Width 650mm
- 3 Standard cage
  Typical carbis ladder cage
- Rail junction
   Connect rails with screws
- (5) Wall bracket
  Support the ladder modular
- 6 Ladder modular

  Non-corrosive design with antislip rung
- Floor bracket
  Mount stringer to the floor

### **ASSEMBLY**

Rail junction enhances the strength and provides non-welding onsite installation

Connect the ladder modular and wall bracket with U-bolt

Connect access gate and ladder through vertical hinge and screw

The cage is mounted to stringers by U-bolts

Fix the ladder platform and exit by tighten screw