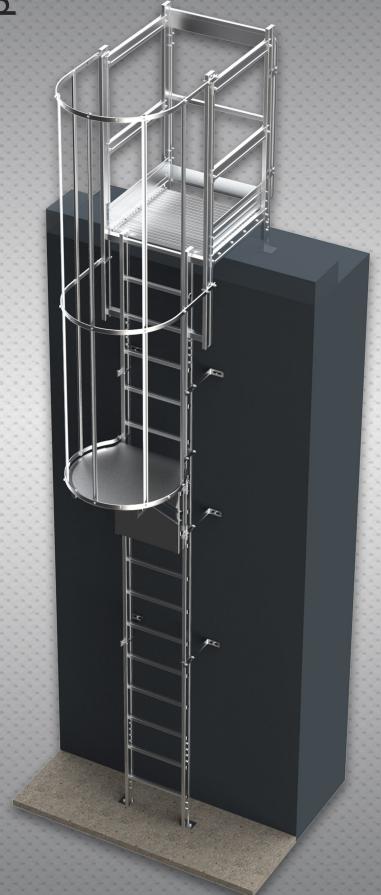

# **DIMENSIONS**

**SIDE VIEW** 

**FRONT VIEW** 

**ISOMETRIC VIEW** 

CAGE LADDER

EN ISO 14122-4: 2016

This fixed ladder contains cage-shaped protective device, permanently fixed to the ladder, to minimize the risk of perons falling from ladder.

## **STYLES**

Fixed ladder systems are

subject to a separate set of standards Because they are permanently installed on buildings.

When a fixed ladder extends more than 20 feet, you are required to have a cage to meet safety requiements. It works perfectly with personal fall arrest system.

Multi-section ladders with a climb of 24 feet or more require rest points. These are meant to protect climbers as they ascend. Previously, a fixed ladder with a cage required a landing platform at a maximum interval of 30 feet.