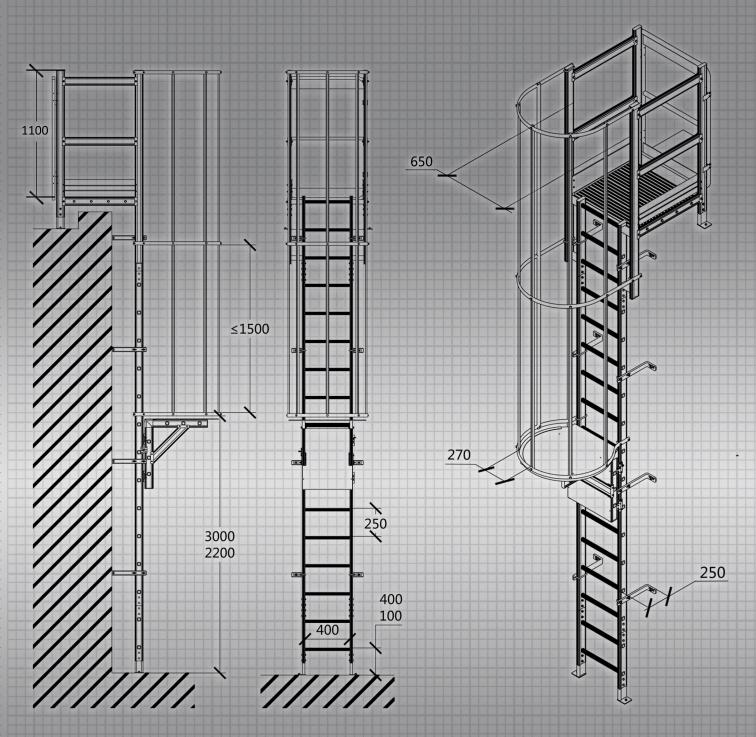

# **DIMENSIONS**

**SIDE VIEW** 

**FRONT VIEW** 

**ISOMETRIC VIEW** 

CAGE LADDER

EN ISO 14122-4: 2016

This fixed ladder contains cage-shaped protective device, permanently fixed to the ladder, to minimize the risk of perons falling from ladder.

## **STYLES**

Fixed ladder systems are

subject to a separate set of standards Because they are permanently installed on buildings.

When a fixed ladder extends more than 20 feet, you are required to have a cage to meet safety requiements. It works perfectly with personal fall arrest system.

Multi-section ladders with a climb of 24 feet or more require rest points. These are meant to protect climbers as they ascend. Previously, a fixed ladder with a cage required a landing platform at a maximum interval of 30 feet.