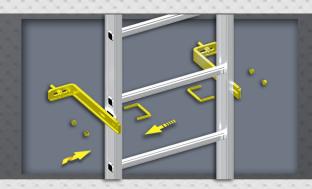

# **MAIN PARTS**

- ① Self-closing door
- 2 Landing platform
  Width 650mm
- 3 Standard cage
  Typical carbis ladder cage
- Rail junction
   Connect rails with screws
- (5) Wall bracket
  Support the ladder modular
- 6 Ladder modular

  Non-corrosive design with antislip rung
- Floor bracket
  Mount stringer to the floor