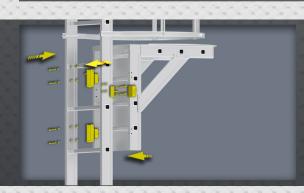

# **MAIN PARTS**

- ① Self-closing door
- 2 Landing platform
  Width 650mm
- 3 Standard cage
  Typical carbis ladder cage
- Rail junction
   Connect rails with screws
- (5) Wall bracket
  Support the ladder modular
- 6 Ladder modular

  Non-corrosive design with antislip rung
- Floor bracket
  Mount stringer to the floor