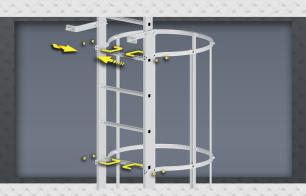

# **MAIN PARTS**

- ① Self-closing door
- 2 Landing platform
  Width 650mm
- 3 Standard cage
  Typical carbis ladder cage
- Rail junction
   Connect rails with screws
- (5) Wall bracket
  Support the ladder modular
- 6 Ladder modular

  Non-corrosive design with antislip rung
- Floor bracket
  Mount stringer to the floor