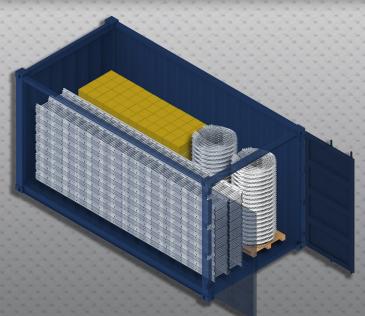

# **COMPONENTS**

Ladder modular kit Length 3000 mm, width 400 mm with square anti-slip rangs, verifcal tread spacing 250mm

Cage hoop pallet

(p700 mm aluminum cage hoop, wrapped by stretch

A 20' GP container

Capable of loading approx. 800 meters of cage ladder.

**PACKING** 