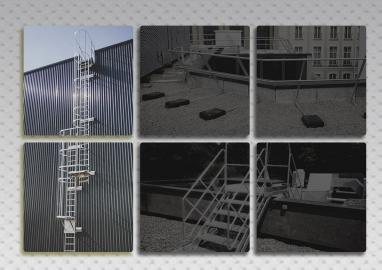

## **STYLES**

Fixed ladder systems are

subject to a separate set of standards Because they are permanently installed on buildings.

When a fixed ladder extends more than 20 feet, you are required to have a cage to meet safety requiements. It works perfectly with personal fall arrest system.

Multi-section ladders with a climb of 24 feet or more require rest points. These are meant to protect climbers as they ascend. Previously, a fixed ladder with a cage required a landing platform at a maximum interval of 30 feet.