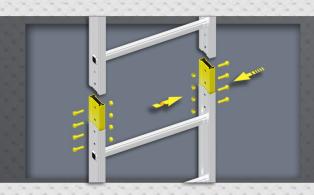

### **ASSEMBLY**

Rail junction enhances the strength and provides non-welding onsite installation

Connect the ladder modular and wall bracket with U-bolt

Connect access gate and ladder through vertical hinge and screw

The cage is mounted to stringers by U-bolts

Fix the ladder platform and exit by tighten screw