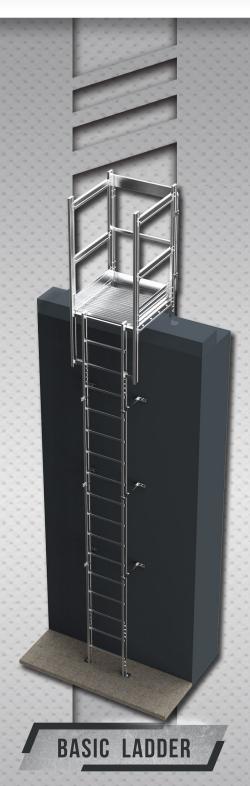

## **STYLES**

Fixed ladder systems are

subject to a separate set of standards Because they are permanently installed on buildings.

When a fixed ladder extends more than 20 feet, you are required to have a cage to meet safety requiements. It works perfectly with personal fall arrest system.