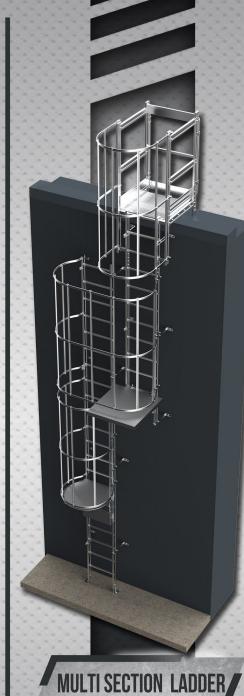

Multi-section ladders with a climb of 24 feet or more require rest points. These are meant to protect climbers as they ascend. Previously, a fixed ladder with a cage required a landing platform at a maximum interval of 30 feet.