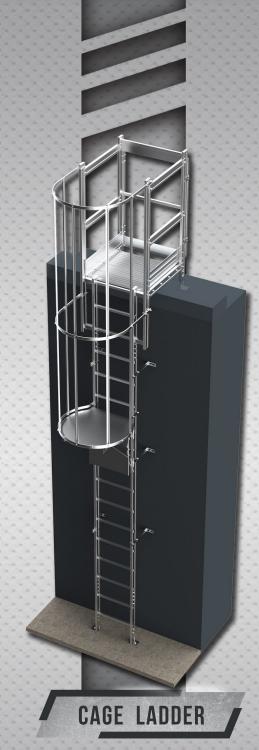

Caged

LONGDYES WORKSITE SAFETY

# **DIMENSIONS**

**SIDE VIEW** 

**FRONT VIEW** 

**ISOMETRIC VIEW** 

CAGE LADDER

EN ISO 14122-4: 2016

This fixed ladder contains cage-shaped protective device, permanently fixed to the ladder, to minimize the risk of perons falling from ladder.

# **MAIN PARTS**

- ① Self-closing door
- 2 Landing platform
  Width 650mm
- 3 Standard cage
  Typical carbis ladder cage
- Rail junction
   Connect rails with screws
- (5) Wall bracket
  Support the ladder modular
- 6 Ladder modular

  Non-corrosive design with antislip rung
- Floor bracket
  Mount stringer to the floor

### **ASSEMBLY**

Rail junction enhances the strength and provides non-welding onsite installation

Connect the ladder modular and wall bracket with U-bolt

Connect access gate and ladder through vertical hinge and screw

The cage is mounted to stringers by U-bolts

Fix the ladder platform and exit by tighten screw