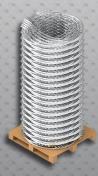

# **COMPONENTS**

Ladder modular kit Length 3000 mm, width 400 mm with square anti-slip rangs, verifcal tread spacing 250mm

Cage hoop pallet

(p700 mm aluminum cage hoop, wrapped by stretch

A 20' GP container

Capable of loading approx. 800 meters of cage ladder.

**PACKING** 